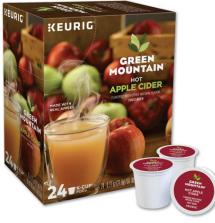

### **Mott's Hot Apple** Cider

#### 24 K-Cups/CS

The crisp taste of freshly ripened apples, made cozy with a hint of cinnamon. Our first ingredient is apples, sweetened with real sugar. SKU# GMT6201