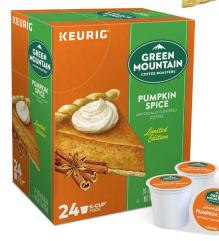

## **Pumpkin Spice Flavored Coffee**

### 24 K-Cups/CS

Celebrate fall with the aromatic, warm, and creamy flavors of cinnamon and nutmeg. The perfect way to savor fall's crisp, cool days.

SKU# GMT6758