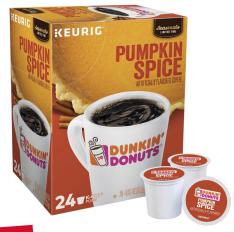

# **Dunkin Doughnuts Pumpkin Spice Flavored Coffee**

#### 24 K-Cups/CS

100% Premium Arabica Coffee. Spice up the season with fall flavors like pumpkin, nutmeg, and cinnamon when you enjoy a cup of our delicious seasonal blend. SKU# GMT7596

Contact your **5**@ rep today!