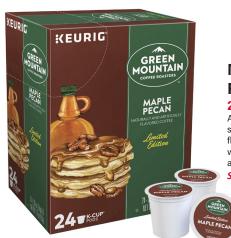

## **Maple Pecan Flavored Coffee**

### 24 K-Cups/CS

A familiar blend of sweet maple syrup and rich, buttery pecan flavors creates a warm and welcoming complement to any autumn day.

SKU# GMT7674